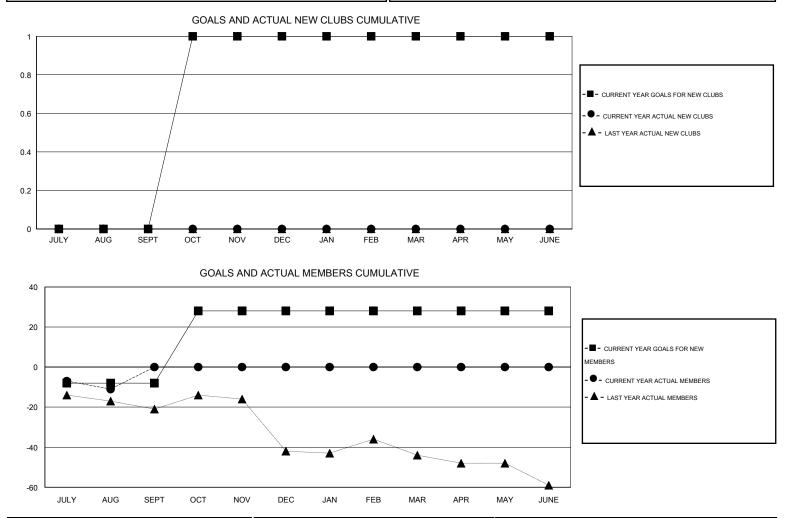

## GMT: Kenneth Schwols

| LOCATION NEW MEXICO |
|---------------------|
|---------------------|

GMT CA 1

|               |                  | Clubs            |                  |                  | Members               |                    |                                     |                    |                  |  |
|---------------|------------------|------------------|------------------|------------------|-----------------------|--------------------|-------------------------------------|--------------------|------------------|--|
|               | RESUL            | TS FOR 2016-2017 |                  |                  | RESULTS FOR 2016-2017 |                    |                                     |                    |                  |  |
| QUARTER       | NEW CLUB<br>GOAL | NEW CLUBS        | DROPPED<br>CLUBS | NET<br>GAIN/LOSS | QUARTER               | NEW MEMBER<br>GOAL | CHARTER AND<br>NEW MEMBERS<br>ADDED | DROPPED<br>MEMBERS | NET<br>GAIN/LOSS |  |
| JULY/AUG/SEPT | 0                | 0                | 0                | 0                | JULY/AUG/SEPT         | -8                 | 10                                  | 21                 | -11              |  |
| OCT/NOV/DEC   | 1                | 0                | 0                | 0                | OCT/NOV/DEC           | 36                 | 0                                   | 0                  | 0                |  |
| JAN/FEB/MAR   | 0                | 0                | 0                | 0                | JAN/FEB/MAR           | 0                  | 0                                   | 0                  | 0                |  |
| APR/MAY/JUNE  | 0                | 0                | 0                | 0                | APR/MAY/JUNE          | 0                  | 0                                   | 0                  | 0                |  |